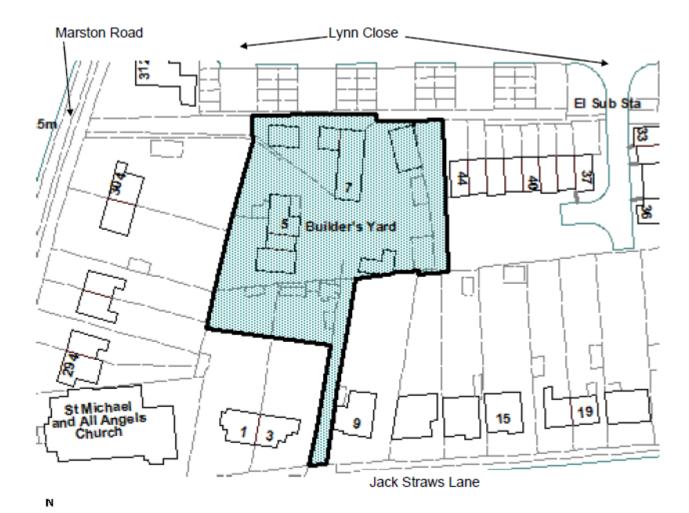

# Welcome to the East Area Planning Committee

- This planning committee meeting is held in public, but it is not a public meeting.
- There will be opportunity for the public to address the committee on each application.
- If you wish to speak for or against a planning application, you will need to have either requested it in advance, or fill out and hand in one of the available speaker forms.
- Information on meeting protocol and conduct at committee is set out in the Code of Practice.
- You can find a copy of the Code of Practice in the committee agenda, just before the first planning application report.





27

# Site location



28

## Site entrance from Jack Straws Lane



Site access track looking back out towards Jack Straws Lane with 9 Jack Straws Lane on the left

Employment/storage units within the site: looking at 7 Jack Straws Lane (the brown industrial building)

MARSTON GLASS Tel:Fax. 01865-244500 Email

EE53 ZTJ

**GELDER** JOINERY

LIMITED 01865 247197 www.gelderjohnery.co.uk www.gelderjohnery.co.uk

Employment/storage units within the site: looking at 5 Jack Straws Lane (the green industrial building)

3

JOINERY

OV52 XFW

THE OXFORD JOINERY SPECIALISTS

## Employment/storage units within the site

GELDER JOINERY LIMITED

OV52 XFW

THE OXFORD JOINERY SPECIALISTS ©'FAX 01865 247197

1

RV6IWTE

33

Relationship to properties in Lynn Close – behind the site and to the side

DER

01865 247197

ford ai