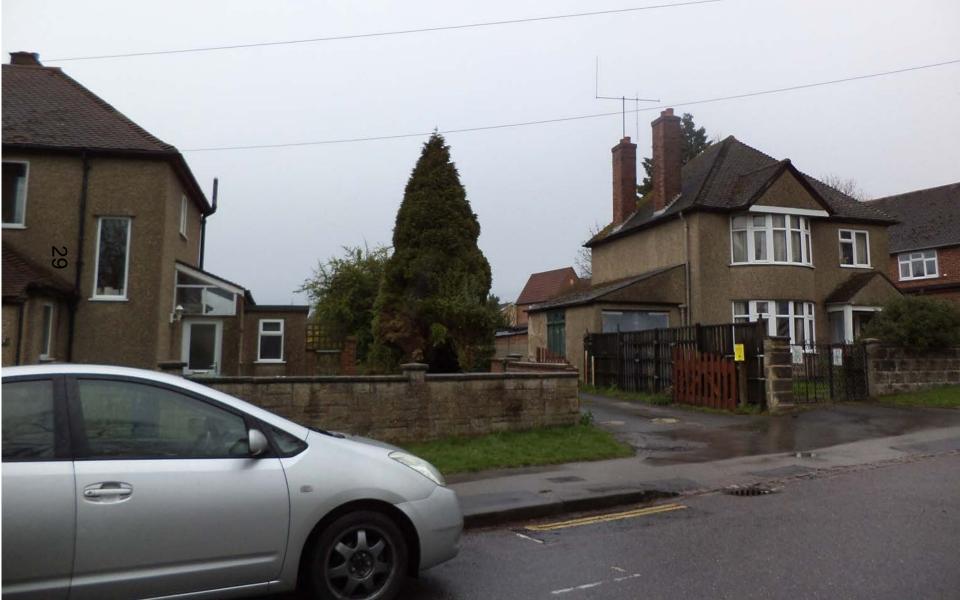

## Site entrance from Jack Straws Lane

Site access track looking back out towards Jack Straws Lane with 9 Jack Straws Lane on the left

Employment/storage units within the site: looking at 7 Jack Straws Lane (the brown industrial building)