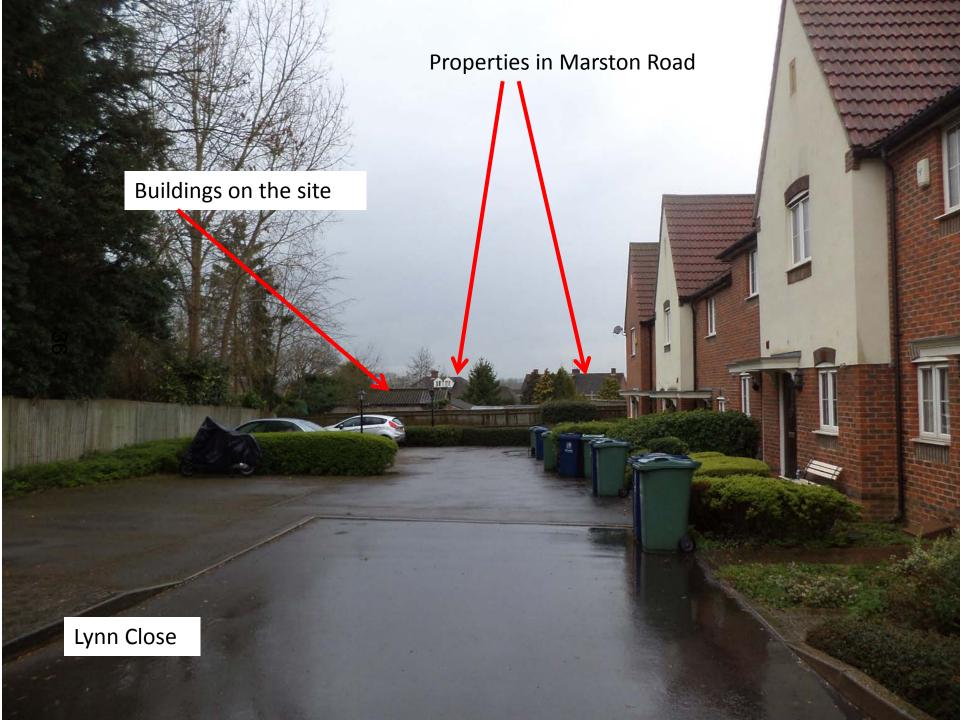

ck Straws Lane with 9 Jack Straws Lane on the left

Employment/storage units within the site: looking at 7 Jack Straws Lane (the brown industrial building)

MARSTON GLASS Tel:Fax. 01865-244500 Email

EE53 ZTJ

**GELDER** JOINERY

LIMITED 01865 247197 www.gelderjohnery.co.uk www.gelderjohnery.co.uk

Employment/storage units within the site: looking at 5 Jack Straws Lane (the green industrial building)

3

JOINERY

OV52 XFW

THE OXFORD JOINERY SPECIALISTS

## Employment/storage units within the site

GELDER JOINERY LIMITED

OV52 XFW

THE OXFORD JOINERY SPECIALISTS ©'FAX 01865 247197

1

RV6IWTE

33

Relationship to properties in Lynn Close – behind the site and to the side

DER

01865 247197

ford aircaties

Relationship to properties in Lynn Close – to the side

ORD JOYN CONSPECTALISTS

ŝ



# View over the site from Lynn Close



## Site layout





Front Elevation



Side Elevation



Rear Elevation

39



Side Elevation





First Floor

Plots 1-3

#### Plot 4





Front Elevation

Side Elevation





Front Elevation

Side Elevation



40



Rear Elevation

Side Elevation





Rear Elevation

Side Elevation



Ground Floor



First Floor









Second Floor

Plot 5







Front Elevation

Side Elevation





Rear Elevation

Side Elevation





Second Floor

Plot 6









Side Elevation





Front Elevation

Side Elevation





First Floor



Second Floor

### Plots 7 and 8