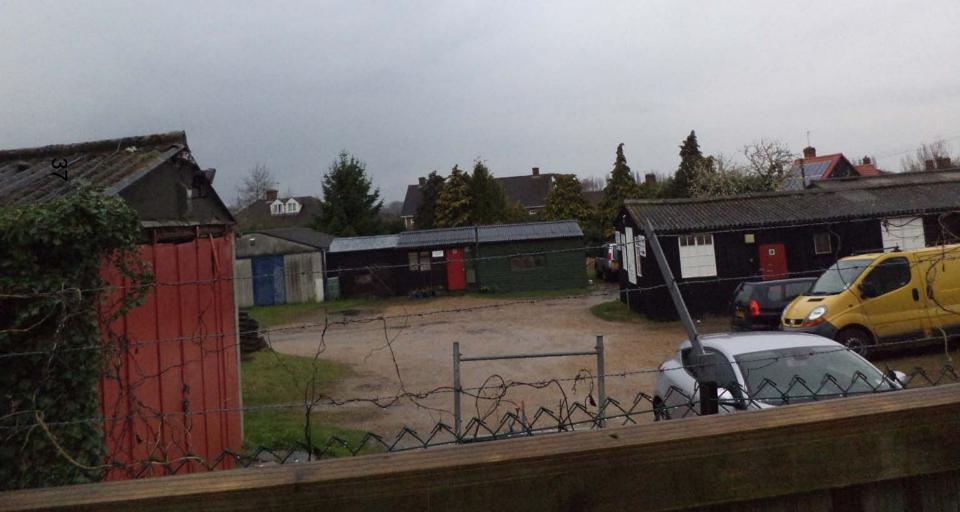

## Site entrance from Jack Straws Lane

Site access track looking back out towards Jack Straws Lane with 9 Jack Straws Lane on the left

Employment/storage units within the site: looking at 7 Jack Straws Lane (the brown industrial building)